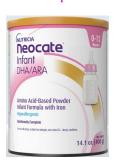

#### Neocate Infant with DHA and ARA

14.1 oz powder

Infant & Child

Neocate Syneo Infant

14.1 oz powder

Infant & Child

Neocate Jr.

14.1 oz powder