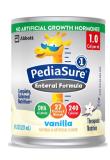

### Calorie and Nutrient Dense Products

Boost & Boost High Protein

6 pack (8 oz) ready-to-use

Woman

Ensure & Ensure Plus

6 pack (8 oz) ready-to-use

Woman

Pediasure & Pediasure with Fiber