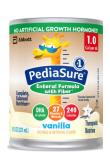

### Calorie and Nutrient Dense Products

Boost & Boost High Protein

6 pack (8 oz) ready-to-use

Woman

Ensure & Ensure Plus

6 pack (8 oz) ready-to-use

Woman

Pediasure & Pediasure with Fiber