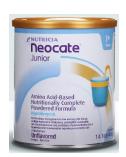

#### Neocate Infant with DHA and ARA

14.1 oz powder

Infant & Child

Neocate Syneo Infant

14.1 oz powder

Infant & Child

Neocate Jr.

14.1 oz powder