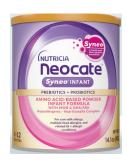

#### Neocate Infant with DHA and ARA

14.1 oz powder

Infant & Child

Neocate Syneo Infant

14.1 oz powder

Infant & Child

Neocate Jr.

14.1 oz powder