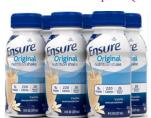

## Calorie and Nutrient Dense Products

Boost & Boost High Protein

6 pack (8 oz) ready-to-use

8 oz ready-to-use

Child

Woman

Ensure & Ensure Plus
6 pack (8 oz) ready-to-use

Woman