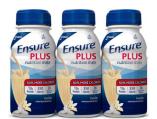

## Calorie and Nutrient Dense Products

Boost & Boost High Protein

6 pack (8 oz) ready-to-use

8 oz ready-to-use

Child

Woman

Ensure & Ensure Plus
6 pack (8 oz) ready-to-use

Woman