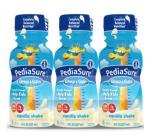

Pediasure & Pediasure with Fiber

6 pack (8 oz) ready-to-use

8 oz ready-to-use

Child Child