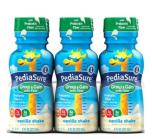

Pediasure & Pediasure with Fiber

6 pack (8 oz) ready-to-use

8 oz ready-to-use

Child Child