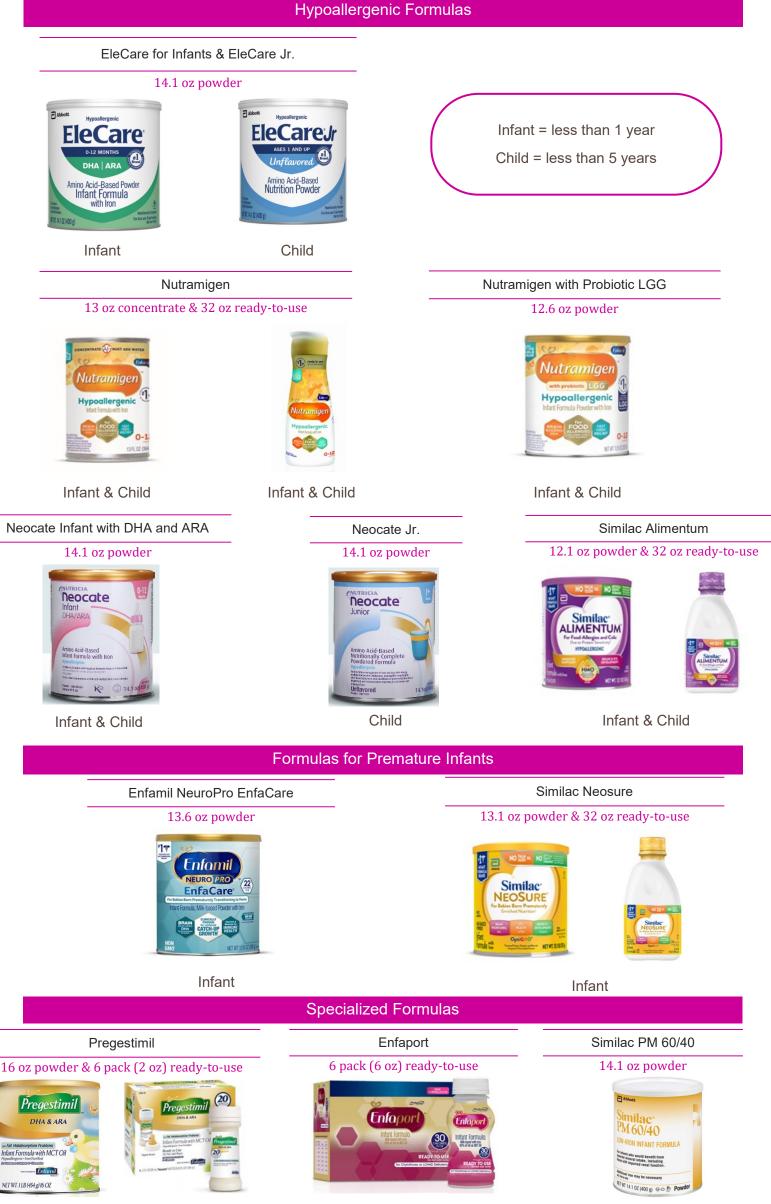

er with greater amounts of contract formula in lieu of infant foods
- Infants and children with exempt formula
- Children with contract formula
- Children and women with infant foods
- Children and women with WIC-eligible nutritionals

Medical documentation includes an appropriate qualifying medical condition for the formula, quantity (ounces/day), length of use and food restrictions. The Medical Documentation Form is available at: <a href="https://www.health.ny.gov/forms/doh-4456.pdf">https://www.health.ny.gov/forms/doh-4456.pdf</a>

Premature formulas may be provided to premature infants up to their corrected age of 12 months. All flavors are approved for NYS WIC eligible formula products.

The need for Ready-To-Use formula will be addressed by the WIC Program.

### **Exempt Formulas**



Infant & Child

Infant

Infant & Child

# **WIC-Eligible Nutritionals**

#### Calorie and Nutrient Dense Products



Infant, Child & Woman

Infant & Child

Child & Woman

# **Temporary Allowable Formulas**

### If issued Enfamil Infant 12.5 oz powder, may purchase any combination

| lf issu