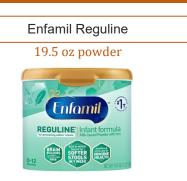

# New York State WIC Program Formulary with Images <u>Effective January 2023</u>

|                             | Contract Formulas                                                                                                                                                                                                                                                                                                                                                                                                                                                                                                                                                                                                                                                                                                                                                                                                                                                                                                                                                                                                                                                                                                                                                                                                                                                                                                                                                                                                                                                                                                                                                                                                                                                                                                                                                                                                                                                                                                                                                                                                                                                                                                              |                    |
|-----------------------------|--------------------------------------------------------------------------------------------------------------------------------------------------------------------------------------------------------------------------------------------------------------------------------------------------------------------------------------------------------------------------------------------------------------------------------------------------------------------------------------------------------------------------------------------------------------------------------------------------------------------------------------------------------------------------------------------------------------------------------------------------------------------------------------------------------------------------------------------------------------------------------------------------------------------------------------------------------------------------------------------------------------------------------------------------------------------------------------------------------------------------------------------------------------------------------------------------------------------------------------------------------------------------------------------------------------------------------------------------------------------------------------------------------------------------------------------------------------------------------------------------------------------------------------------------------------------------------------------------------------------------------------------------------------------------------------------------------------------------------------------------------------------------------------------------------------------------------------------------------------------------------------------------------------------------------------------------------------------------------------------------------------------------------------------------------------------------------------------------------------------------------|--------------------|
| Enfami                      | Enfamil NeuroPro Infant                                                                                                                                                                                                                                                                                                                                                                                                                                                                                                                                                                                                                                                                                                                                                                                                                                                                                                                                                                                                                                                                                                                                                                                                                                                                                                                                                                                                                                                                                                                                                                                                                                                                                                                                                                                                                                                                                                                                                                                                                                                                                                        |                    |
| 12.5 oz powder, 13 oz conce | CENTRATED LIQUID Contract of the second seco | 32 oz ready-to-use |
| Enfamil A.R.                | Enfamil Gentlease                                                                                                                                                                                                                                                                                                                                                                                                                                                                                                                                                                                                                                                                                                                                                                                                                                                                                                                                                                                                                                                                                                                                                                                                                                                                                                                                                                                                                                                                                                                                                                                                                                                                                                                                                                                                                                                                                                                                                                                                                                                                                                              | Enfamil Reguline   |
| 12.9 oz powder              | 12.4 oz powder                                                                                                                                                                                                                                                                                                                                                                                                                                                                                                                                                                                                                                                                                                                                                                                                                                                                                                                                                                                                                                                                                                                                                                                                                                                                                                                                                                                                                                                                                                                                                                                                                                                                                                                                                                                                                                                                                                                                                                                                                                                                                                                 | 12.4 oz powder     |
|                             |                                                                                                                                                                                                                                                                                                                                                                                                                                                                                                                                                                                                                                                                                                                                                                                                                                                                                                                                                                                                                                                                                                                                                                                                                                                                                                                                                                                                                                                                                                                                                                                                                                                                                                                                                                                                                                                                                                                                                                                                                                                                                                                                | <image/>           |