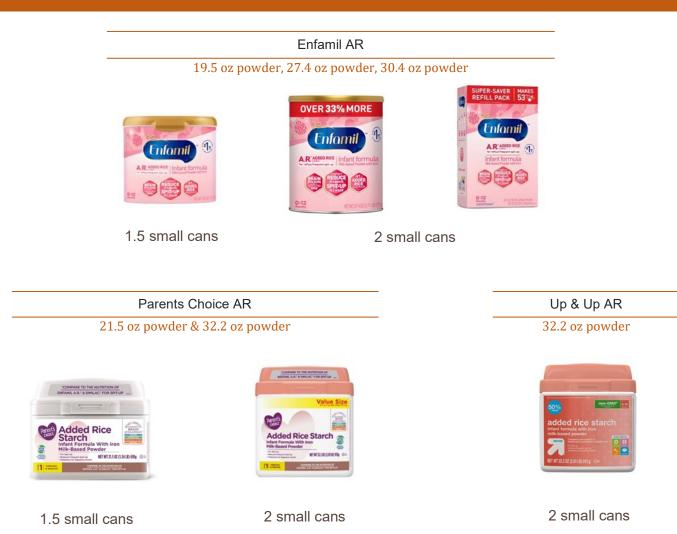

# New York State WIC Program Formulary with Images <u>Effective January 2023</u>

|                             | Contract Formulas                                                                                                                                                                                                                                                                                                                                                                                                                                                                                                                                                                                                                                                                                                                                                                                                                                                                                                                                                                                                                                                                                                                                                                                                                                                                                                                                                                                                                                                                                                                                                                                                                                                                                                                                                                                                                                                                                                                                                                                                                                                                                                              |                    |
|-----------------------------|--------------------------------------------------------------------------------------------------------------------------------------------------------------------------------------------------------------------------------------------------------------------------------------------------------------------------------------------------------------------------------------------------------------------------------------------------------------------------------------------------------------------------------------------------------------------------------------------------------------------------------------------------------------------------------------------------------------------------------------------------------------------------------------------------------------------------------------------------------------------------------------------------------------------------------------------------------------------------------------------------------------------------------------------------------------------------------------------------------------------------------------------------------------------------------------------------------------------------------------------------------------------------------------------------------------------------------------------------------------------------------------------------------------------------------------------------------------------------------------------------------------------------------------------------------------------------------------------------------------------------------------------------------------------------------------------------------------------------------------------------------------------------------------------------------------------------------------------------------------------------------------------------------------------------------------------------------------------------------------------------------------------------------------------------------------------------------------------------------------------------------|--------------------|
| Enfami                      | Enfamil NeuroPro Infant                                                                                                                                                                                                                                                                                                                                                                                                                                                                                                                                                                                                                                                                                                                                                                                                                                                                                                                                                                                                                                                                                                                                                                                                                                                                                                                                                                                                                                                                                                                                                                                                                                                                                                                                                                                                                                                                                                                                                                                                                                                                                                        |                    |
| 12.5 oz powder, 13 oz conce | CENTRATED LIQUID Contract of the second seco | 32 oz ready-to-use |
| Enfamil A.R.                | Enfamil Gentlease                                                                                                                                                                                                                                                                                                                                                                                                                                                                                                                                                                                                                                                                                                                                                                                                                                                                                                                                                                                                                                                                                                                                                                                                                                                                                                                                                                                                                                                                                                                                                                                                                                                                                                                                                                                                                                                                                                                                                                                                                                                                                                              | Enfamil Reguline   |
| 12.9 oz powder              | 12.4 oz powder                                                                                                                                                                                                                                                                                                                                                                                                                                                                                                                                                                                                                                                                                                                                                                                                                                                                                                                                                                                                                                                                                                                                                                                                                                                                                                                                                                                                                                                                                                                                                                                                                                                                                                                                                                                                                                                                                                                                                                                                                                                                                                                 | 12.4 oz powder     |
|                             |                                                                                                                                                                                                                                                                                                                                                                                                                                                                                                                                                                                                                                                                                                                                                                                                                                                                                                                                                                                                                                                                                                                                                                                                                                                                                                                                                                                                                                                                                                                                                                                                                                                                                                                                                                                                                                                                                                                                                                                                                                                                                                                                | <image/>           |