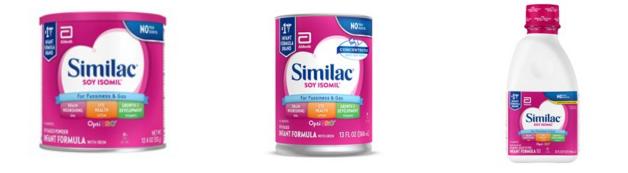

#### Similac Soy Isomil

### 12.4 oz powder, 13 oz concentrate & 32 oz ready-to-use