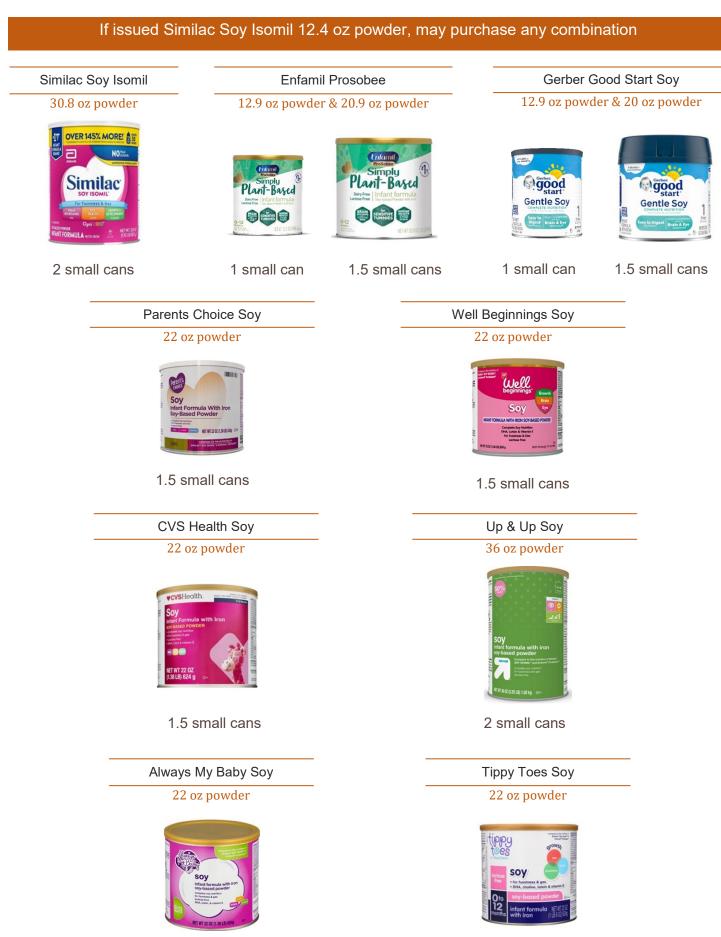

#### Similac Soy Isomil

### 12.4 oz powder, 13 oz concentrate & 32 oz ready-to-use