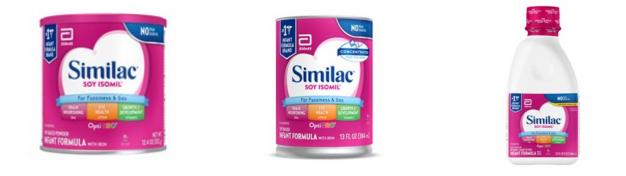

## Similac Soy Isomil

### 12.4 oz powder, 13 oz concentrate & 32 oz ready-to-use