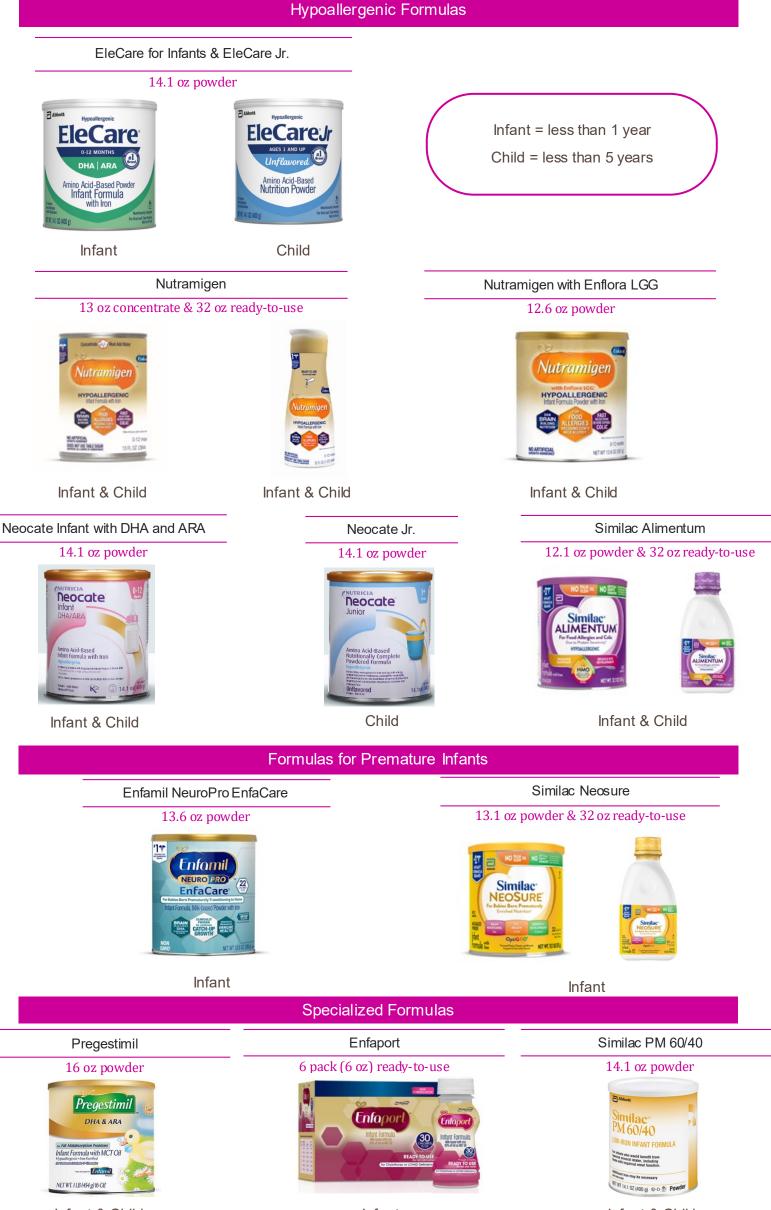

der with greater amounts of contract formula in lieu of infant foods
- Infants and children with exempt formula
- Children with contract formula
- Children and women with infant foods
- Children and women with WIC-eligible nutritionals

Medical documentation includes an appropriate qualifying medical condition for the formula, quantity (ounces/day), length of use and food restrictions. The Medical Documentation Form is available at: <a href="https://www.health.ny.gov/forms/doh-4456.pdf">https://www.health.ny.gov/forms/doh-4456.pdf</a>

Premature formulas may be provided to premature infants up to their corrected age of 12 months. All flavors are approved for NYS WIC eligible formula products.

The need for Ready-To-Use formula will be addressed by the WIC Program.

## **Exempt Formulas**



Infant & Child

Infant

Infant & Child

## WIC-Eligible Nutritionals

#### Calorie and Nutrient Dense Products



Infant, Child & Woman

Infant & Child

Child & Woman