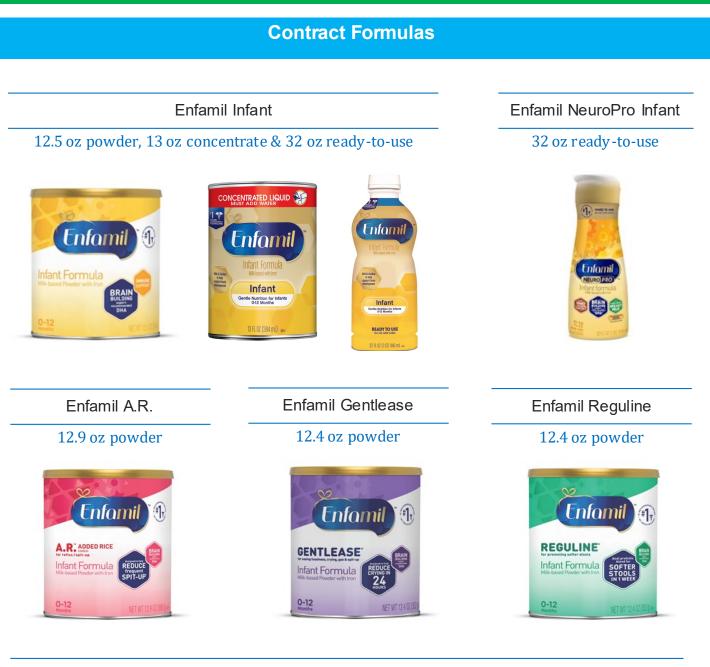

# New York State WIC Program Formulary with Images <u>Effective April 2022</u>



## Similac Soy Isomil

### 12.4 oz powder, 13 oz concentrate & 32 oz ready-to-use



#### Medical documentation is required for:

- Infants 6 months or older with greater amounts of contract formula in lieu of infant foods
- Infants and children with exempt formula
- Children with contract formula
- Children and women with infant foods
- Children and women with WIC-eligible nutritionals

Medical documentation includes an appropriate qualifying medical condition for the formula, quantity (ounces/day), length of use and food restrictions. The Medical Documentation Form is available at: <a href="https://www.health.ny.gov/forms/doh-4456.pdf">https://www.health.ny.gov/forms/doh-4456.pdf</a>

Premature formulas may be provided to premature infants up to their corrected age of 12 months. All fl