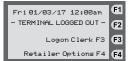

## New York WIC

Quick Reference Guide for VeriFone® Vx520 Terminal

Select **Logon Clerk** (F3)

Enter Clerk ID. Press green enter ( key. (Must be 4 numbers)

Enter **Clerk Password**. Press green enter ( key. (Must be 4 to 8 numbers)

Press any key to begin transactions.

**Note:** Prints a receipt with a logon message Clerk XXXX is logged on.

Terminal is logged on and ready for operation.