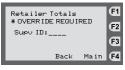

## Retailer Totals Report

Select **Retailer Options** (F4)

Select Reports (2<sub>ABC</sub>).

Select **Retailer Totals** (3<sub>DEE</sub>).

Enter Supervisor ID. Press green enter key.

Enter **Supervisor Password**. Press green enter ( key.