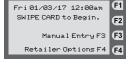

## New York WIC

Quick Reference Guide for VeriFone® Vx520 Terminal

Select **Logon Clerk** (F3)

Enter Clerk ID. Press green enter ( key. (Must be 4 numbers)

Enter **Clerk Password**. Press green enter ( key. (Must be 4 to 8 numbers)

Press any key to begin transactions.

**Note:** Prints a receipt with a logon message Clerk XXXX is logged on.

Terminal is logged on and ready for operation.