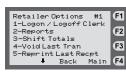

## Load/Change WIC Price(s)

Select **Retailer Options** (F4)

Arrow down and select **Load WIC Prices 2**<sub>ABC</sub>

Scan or Enter Item #.

**Enter price. Press Green Enter** ( Key. Scan or Enter New Item # or press Red Cancel X Key to return to previous screen.

Select **Logon/Logoff Clerk**  $1_{oz.}$ 

Select **Logoff Clerk 2**<sub>ABC</sub>.

Terminal prints clerk totals. Press any key.

**Note:** Prints a receipt with a logoff message and clerk logoff totals.

Terminal will not perform any transactions in this mode.

## Retailer Totals Report

Select **Retailer Options** (F4)

Select Reports (2<sub>ABC</sub>).

Select **Retailer Totals** (3<sub>DEE</sub>).

Enter Supervisor ID. Press green enter key.

Enter **Supervisor Password**. Press green enter ( key.