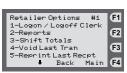

## Load/Change WIC Price(s)

Select **Retailer Options** (F4)

Arrow down and select **Load WIC Prices 2**<sub>ABC</sub>

Scan or Enter Item #.

**Enter price. Press Green Enter** ( Key. Scan or Enter New Item # or press Red Cancel X Key to return to previous screen.

## Retailer Totals Report

Select **Retailer Options** (F4)

Select Reports (2<sub>ABC</sub>).

Select **Retailer Totals** (3<sub>DEE</sub>).

Enter Supervisor ID. Press green enter key.

Enter **Supervisor Password**. Press green enter ( key.