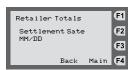

Enter **Settlement Date (MM/DD)**. Press green enter / key.

**Note:** The date entered on this screen must be the "settlement" date for the business day you are requesting.

\* For instructions on completing a WIC Purchase **WITH** Cents-Off Coupons, see the WIC Retailer Manual.