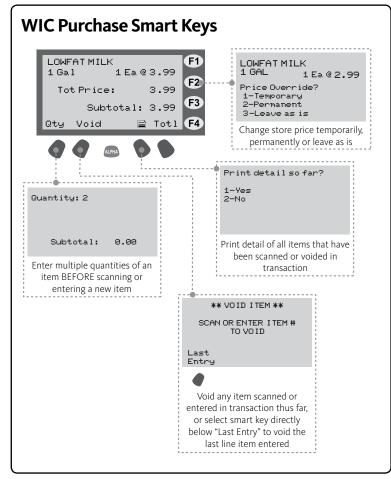

pt with a logoff message and clerk logoff totals.



Terminal will not perform any transactions in this mode.

## Retailer Totals Report



Select **Retailer Options** (F4)



Select Reports (2<sub>ABC</sub>).



Select **Retailer Totals** (3<sub>DEE</sub>).





Enter Supervisor ID. Press green enter key.



Enter **Supervisor Password**. Press green enter ( key.



Enter **Settlement Date (MM/DD)**. Press green enter / key.

**Note:** The date entered on this screen must be the "settlement" date for the business day you are requesting.





\* For instructions on completing a WIC Purchase **WITH** Cents-Off Coupons, see the WIC Retailer Manual.

Terminal prompts if transaction is "All Finished".

Press **1**<sub>oz.</sub> to complete WIC Purchase.

F2

F3

WIC TOTAL:

All Finished?