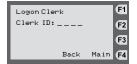

## New York WIC

Quick Reference Guide for VeriFone® Vx520 Terminal

Select **Logon Clerk** (F3)

Enter Clerk ID. Press green enter ( key. (Must be 4 numbers)

Enter **Clerk Password**. Press green enter ( key. (Must be 4 to 8 numbers)