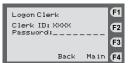

## New York WIC

Quick Reference Guide for VeriFone® Vx520 Terminal

Select **Logon Clerk** (F3)

Enter Clerk ID. Press green enter ( key. (Must be 4 numbers)

Enter **Clerk Password**. Press green enter ( key. (Must be 4 to 8 numbers)