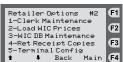

## Load/Change WIC Price(s)

Select **Retailer Options** (F4)

Arrow down and select **Load WIC Prices 2**<sub>ABC</sub>

Scan or Enter Item #.

**Enter price. Press Green Enter** ( Key. Scan or Enter New Item # or press Red Cancel X Key to return to previous screen.

Terminal displays item description and current price. Press button beneath Change and enter new price. Press green enter key. Scan or Enter next Item# or if finished press the red cancel key.

Select **Retailer Options** (F4).

Select **Logon/Logoff Clerk**  $1_{oz.}$ 

Select **Logoff Clerk 2**<sub>ABC</sub>.

Terminal prints clerk totals. Press any key.

**Note:** Prints a receipt with a logoff message and clerk logoff totals.

Terminal will not perform any transactions in this mode.

## Retailer Totals Report

Select **Retailer Options** (F4)

Select Reports (2<sub>ABC</sub>).

Select **Retailer Totals** (3<sub>DEE</sub>).

Enter Supervisor ID. Press green enter key.

Enter **Supervisor Password**. Press green enter ( key.