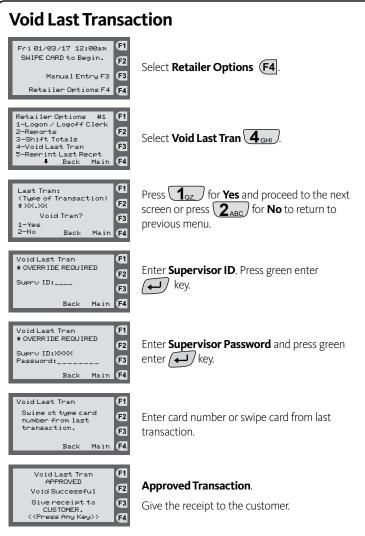

eipt with a logoff message and clerk logoff totals.



Terminal will not perform any transactions in this mode.

## Retailer Totals Report



Select **Retailer Options** (F4)



Select Reports (2<sub>ABC</sub>).



Select **Retailer Totals** (3<sub>DEE</sub>).





Enter Supervisor ID. Press green enter key.



Enter **Supervisor Password**. Press green enter ( key.



Enter **Settlement Date (MM/DD)**. Press green enter / key.

**Note:** The date entered on this screen must be the "settlement" date for the business day you are requesting.





\* For instructions on completing a WIC Purchase **WITH** Cents-Off Coupons, see the WIC Retailer Manual.

Terminal prompts if transaction is "All Finished".

Press **1**<sub>oz.</sub> to complete WIC Purchase.

F2

F3

WIC TOTAL:

All Finished?