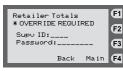

## Retailer Totals Report

Select **Retailer Options** (F4)

Select Reports (2<sub>ABC</sub>).

Select **Retailer Totals** (3<sub>DEE</sub>).

Enter Supervisor ID. Press green enter key.

Enter **Supervisor Password**. Press green enter ( key.