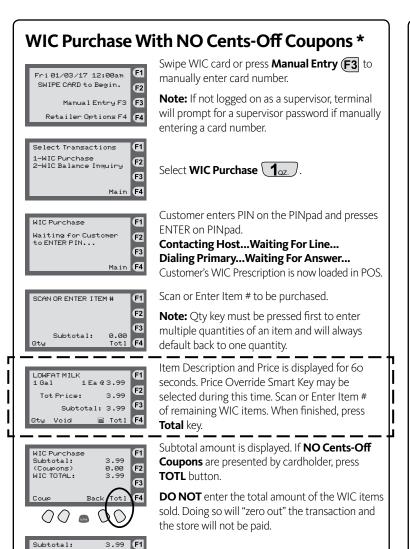

Terminal prompts if transaction is "All Finished".

Press **1**<sub>oz.</sub> to complete WIC Purchase.

F2

F3

WIC TOTAL:

All Finished?