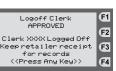

Select **Logon/Logoff Clerk**  $1_{oz.}$ 

Select **Logoff Clerk 2**<sub>ABC</sub>.

Terminal prints clerk totals. Press any key.

**Note:** Prints a receipt with a logoff message and clerk logoff totals.

Terminal will not perform any transactions in this mode.