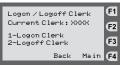

## New York WIC

Quick Reference Guide for VeriFone® Vx520 Terminal

Select **Logon Clerk** (F3)

Enter Clerk ID. Press green enter ( key. (Must be 4 numbers)

Enter **Clerk Password**. Press green enter ( key. (Must be 4 to 8 numbers)

Select **Logon/Logoff Clerk**  $1_{oz.}$ 

Select **Logoff Clerk 2**<sub>ABC</sub>.

Terminal prints clerk totals. Press any key.

**Note:** Prints a receipt with a logoff message and clerk logoff totals.

Terminal will not perform any transactions in this mode.