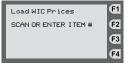

## Load/Change WIC Price(s)

Select **Retailer Options** (F4)

Arrow down and select **Load WIC Prices 2**<sub>ABC</sub>

Scan or Enter Item #.

**Enter price. Press Green Enter** ( Key. Scan or Enter New Item # or press Red Cancel X Key to return to previous screen.