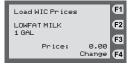

## Load/Change WIC Price(s)

Select **Retailer Options** (F4)

Arrow down and select **Load WIC Prices 2**<sub>ABC</sub>

Scan or Enter Item #.

**Enter price. Press Green Enter** ( Key. Scan or Enter New Item # or press Red Cancel X Key to return to previous screen.

Terminal displays item description and current price. Press button beneath Change and enter new price. Press green enter key. Scan or Enter next Item# or if finished press the red cancel key.

Select **Retailer Options** (F4).