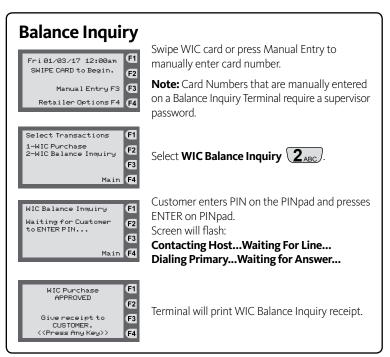

eceipt with a logoff message and clerk logoff totals.



Terminal will not perform any transactions in this mode.

## Retailer Totals Report



Select **Retailer Options** (F4)



Select Reports (2<sub>ABC</sub>).



Select **Retailer Totals** (3<sub>DEE</sub>).





Enter Supervisor ID. Press green enter key.



Enter **Supervisor Password**. Press green enter ( key.



Enter **Settlement Date (MM/DD)**. Press green enter / key.

**Note:** The date entered on this screen must be the "settlement" date for the business day you are requesting.





\* For instructions on completing a WIC Purchase **WITH** Cents-Off Coupons, see the WIC Retailer Manual.

Terminal prompts if transaction is "All Finished".

Press **1**<sub>oz.</sub> to complete WIC Purchase.

F2

F3

WIC TOTAL:

All Finished?