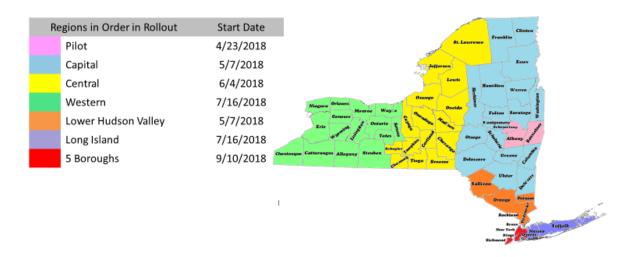

This maps shows when vendor's Point of Sale (POS) systems will be certified for eWIC transactions.

## eWIC Implementation by Region

NYS WIC vendors will be set up to take eWIC transactions before the WIC Local Agencies and participants in each area switch from paper checks to an eWIC card. This means, all NYS WIC vendors <a href="mailto:must">must</a> continue to accept paper WIC checks throughout statewide implementation of eWIC and approximately 3 months after the final WIC agency has implemented eWIC. The WIC Program will notify all WIC vendors when WIC checks are no longer in circulation, which is anticipated to be Fall of 2019.